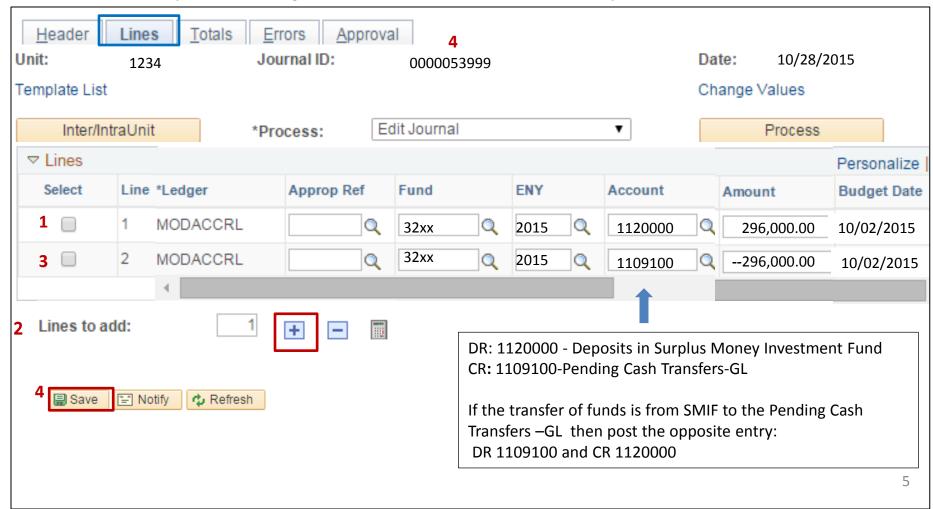

#### The **GL Journal Processor** will create the Journal **Lines**. Steps are:

- 1 Enter DR Line: Fund, ENY, Deposits in SMIF Account, and Amount
- 2 Click on + to insert a line
- 3 Enter CR Line: Fund, ENY, Pending Cash Transfer GL Account and Amount
- 4 Click Save. The system will assign a Journal ID. Note the Journal ID on your source document for reference.