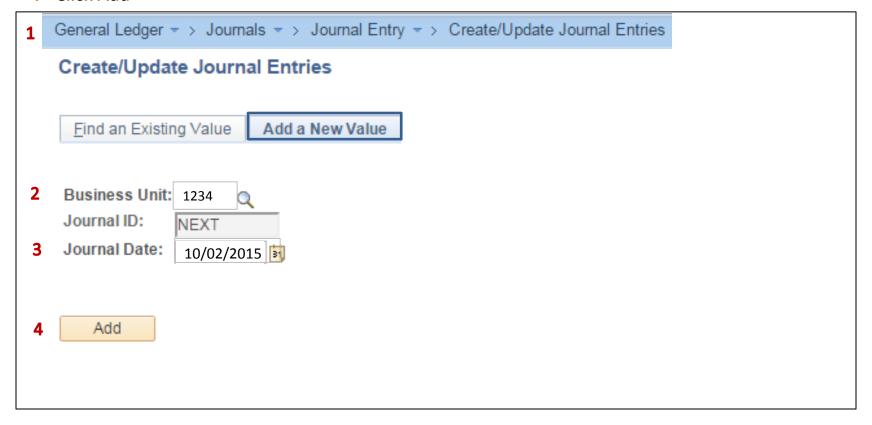

The **GL Journal Processor** will create a new GL Journal to post SMIF Transfers. Steps are:

- 1 Navigate to GL>Journals>Journal Entry>Create/Update Journal Entries
- 2 Enter your Business Unit in the Add a New Value tab
- 3 Enter the date of the SCO JE as the Journal Date
- 4 Click Add