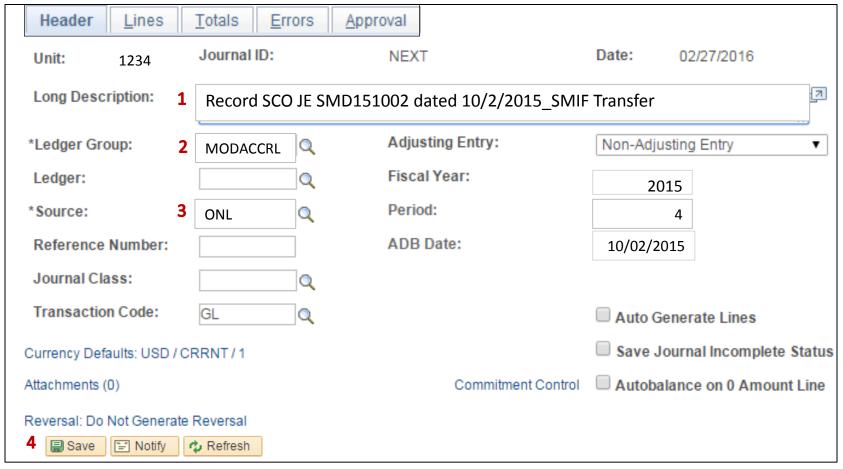

#### The **GL Journal Processor** will create the Journal **Header**. Steps are:

- 1 Enter a Long Description with the SCO Journal No., JE Date, and SMIF Transfer
- 2 Ledger Group will default to MODACCRL
- 3 Source should be **ONL** (Online Journal Entry)
- 4 Click Save or click on the Lines tab to enter Journal Lines. (After clicking save, click OK on the ALTACCT Message)