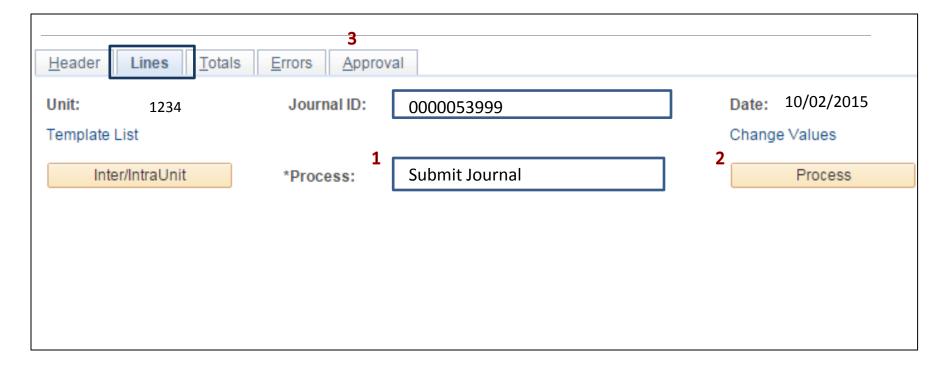

### The **GL Journal Processor** will Submit the Journal. Steps are:

- 1 In the Journal Lines tab, select Submit Journal
- 2 Click Process. The GL Journal Approver will receive an automatic notification of the journal
- 3 Click the Approval tab to view the journal workflow. Your journal will show as Pending