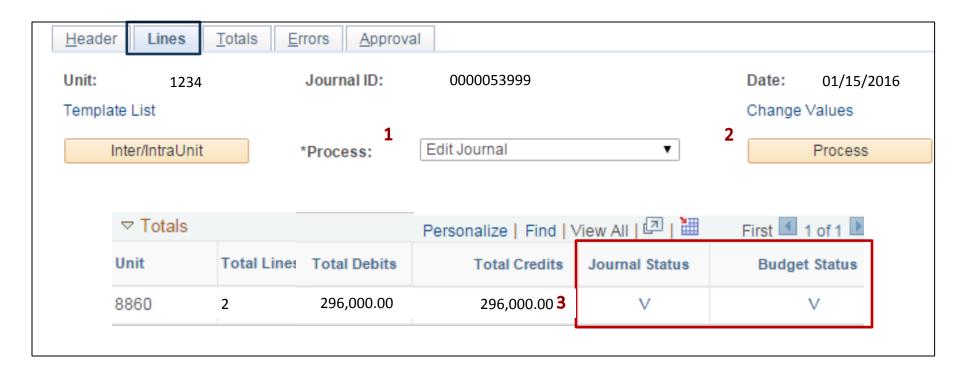

The **GL Journal Processor** will run the Edit Journal Process. Steps are:

- 1 Select Edit Journal
- 2 Click Process
- 3 Check that Journal Status and Budget Status show V for Valid.