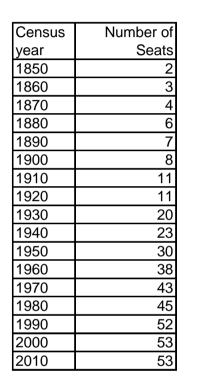

## State of California Seats in House of Representatives, 1850 to 2010

Source: US Census Bureau For additional information, go to

http://2010.census.gov/news/press-kits/apportionment/apport.html

Prepared by: California State Data Center Department of Finance Demographic Research Unit (916) 323-4086