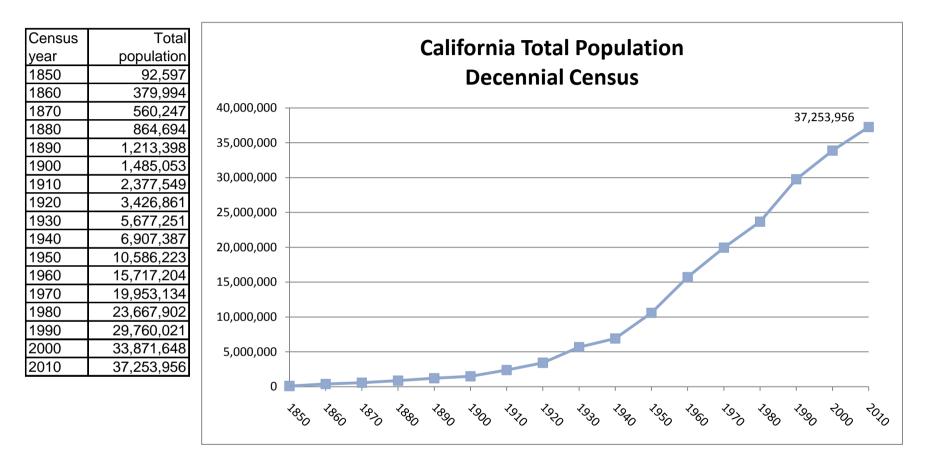

## State of California Total Population, 1850 to 2010

Source: US Census Bureau For additional information, go to

http://2010.census.gov/news/press-kits/apportionment/apport.html

Prepared by: California State Data Center Department of Finance Demographic Research Unit (916) 323-4086