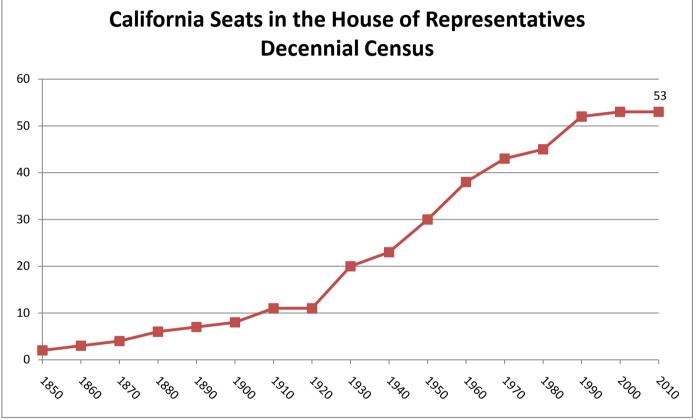

## State of California Seats in House of Representatives, 1850 to 2010

Source: US Census Bureau For additional information, go to

http://2010.census.gov/news/press-kits/apportionment/apport.html

Prepared by: California State Data Center Department of Finance Demographic Research Unit (916) 323-4086